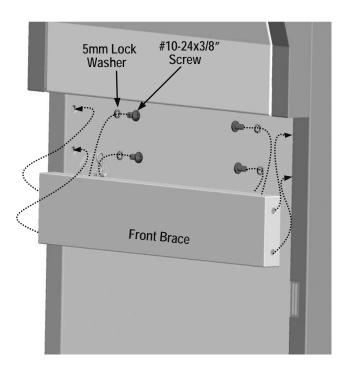

ve the Bent U Pin and save for future maintenance.



2

Attach drawer front bracket-L to left side panel using two #10-24x3/8" screws, 5mm lock washers per panel. Only drawer front bracket-L shown for assmebly, install drawer front bracket-R in the same way.

IMPORTANT: Drawer front bracket-L with hole underneath must be on left side panel.



Attach left side panels to bottom shelf using three 1/4-20x1/2" screws, 7mm lock washers. Only left side panel shown for assmebly, install right side panel in the same way.



4

Attach swing panel to top shelf using four #8-32x3/8" screws, 4mm lock washers.







6

Insert front brace between cart side panels. Secure using two #10-24x3/8" screws, 5mm lock washers on each side. NOTE: MAKE SURE THAT THE FRONT BRACE IS MOUNTED AS ILLUSTRATED BELOW.







Attach door handle to front door panel using two 1/4-20x1/2" screw, 7mm lock washer, shown A.

Insert hinge pin on bottom of doors into hole in bottom shelf. Press upper hinge pin in top of door, align hinge hole under drawer front bracket-L, and release hinge pin, shown B.



#### **ASSEMBLY OF MIDDLE CART**

1

Place bottom shelf upside down. Insert Bent U Pin into the caster mounting plate to lock it in place, shown A. Spin the caster clockwise into the threads on the bottom shelf until secure. Remove the Bent U Pin and repeat for remaining casters. Make sure the two locking casters are secured at the rear and the non-locking casters are secured at the front. After all 4 casters are secure remove the Bent U Pin and save for future maintenance.





Attach side panels to bottom she